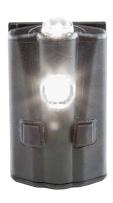

### PRODUCT SUMMARY

The FoxFury D3060 is a small format utility light with forward-focused lighting, right angle flood lighting, and strobe light. It can mount to drones or straps and rotate 360° for omni-directional light. The D3060 is waterproof and rechargeable.

### **FEATURES**

- Two lights in one
- 30° front light, 60° dorsal light
- 360° swivel light
- 5700K white balanced LEDs
- Rechargeable LiPo battery recharges in 1.5 hours
- Waterproof and impact resistant
- Mounts with velcro or customer-supplied strap
- Strobe mode meets federal and international regulations for UAV night flight and anti-collision lighting
- Operating temperature range: -4°F (-20°C) to 300°F (149°C)