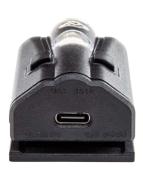

## **BATTERY**

- Rechargeable LiPo battery system
- 3.7V, 640mAh
- Lasts 1.5 3 hours
- Recharges in 1.5 hours

| LIGHT                           | MODE   | LUMENS                  | BATTERY LIFE |
|---------------------------------|--------|-------------------------|--------------|
| FRONT LIGHT ONLY                | HIGH   | 200                     | 1.5 hours    |
|                                 | LOW    | 60                      | 2.5 hours    |
|                                 | STROBE | 200                     | 2 hours      |
| DORSAL LIGHT ONLY               | HIGH   | 160                     | 1.7 hours    |
|                                 | LOW    | 60                      | 3 hours      |
|                                 | STROBE | 160                     | 2 hours      |
| BOTH FRONT AND<br>DORSAL LIGHTS | HIGH   | NA*                     | NA*          |
|                                 | LOW    | 60                      | 2 hours      |
|                                 | STROBE | 200 FRONT<br>160 DORSAL | 1.5 hours    |

# WHAT'S INCLUDED

- Base Plate
- Velcro Low Profile Dual-Loc (set of 2)
- USB-C Cable