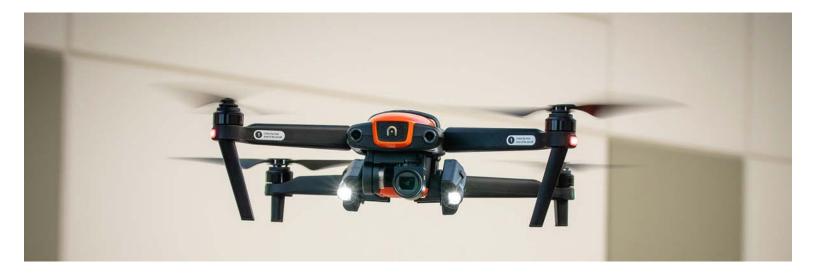

### PRODUCT SUMMARY

The FoxFury D3060 is a small format utility light with forward-focused lighting, right angle flood lighting, and strobe light. It can mount to drones or straps and rotate 360° for omni-directional light. The D3060 is waterproof and rechargeable.