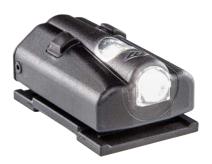

### PRODUCT SUMMARY

The FoxFury D3060 is a small format utility light with forward-focused lighting, right angle flood lighting, and strobe light. It can mount to drones or straps and rotate 360° for omni-directional light. The D3060 is waterproof and rechargeable.

### **FEATURES**

- Two lights in one
- 30° front light, 60° dorsal light
- 360° swivel light
- 5700K white balanced LEDs
- Rechargeable LiPo battery recharges in 1.5 hours
- Waterproof and impact resistant
- Mounts with velcro or customer-supplied strap
- Strobe mode meets federal and international regulations for UAV night flight and anti-collision lighting
- Operating temperature range: -4°F (-20°C) to 300°F (149°C)