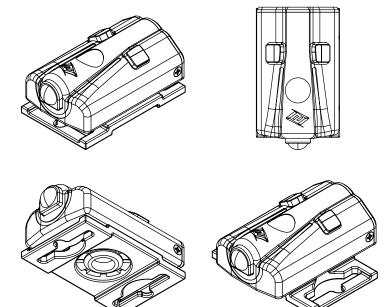

### PRODUCT SUMMARY

The FoxFury D3060 is a small format utility light with forward-focused lighting, right angle flood lighting, and strobe light. It can mount to drones or straps and rotate 360° for omni-directional light. The D3060 is waterproof and rechargeable.

### **FEATURES**

- Two lights in one
- 30° front light, 60° dorsal light
- 360° swivel light
- 5700K white balanced LEDs
- Rechargeable LiPo battery recharges in 1.5 hours
- Waterproof and impact resistant
- Mounts with velcro or customer-supplied strap
- Strobe mode meets federal and international regulations for UAV night flight and anti-collision lighting
- Operating temperature range: -4°F (-20°C) to 300°F (149°C)

### **MATERIALS**

- Polycarbonate with silicone
- Nylon base plate

## **DIMENSIONS**

- 1.3 x 2.3 x 0.9 in (33 x 58 x 23 mm)
- 1.3 oz (37 g)