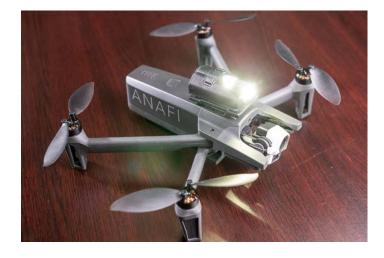

### PRODUCT SUMMARY

The FoxFury D3060 is a small format utility light with forward-focused lighting, right angle flood lighting, and strobe light. It can mount to drones or straps and rotate 360° for omni-directional light. The D3060 is waterproof and rechargeable.