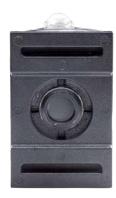

### PRODUCT SUMMARY

The FoxFury D3060 is a small format utility light with forward-focused lighting, right angle flood lighting, and strobe light. It can mount to drones or straps and rotate 360° for omni-directional light. The D3060 is waterproof and rechargeable.

### **FEATURES**

- Two lights in one
- 30° front light, 60° dorsal light
- 360° swivel light
- 5700K white balanced LEDs
- Rechargeable LiPo battery recharges in 1.5 hours
- Waterproof and impact resistant
- Mounts with velcro or customer-supplied strap
- Strobe mode meets federal and international regulations for UAV night flight and anti-collision lighting
- Operating temperature range: -4°F (-20°C) to 300°F (149°C)

### **MATERIALS**

- Polycarbonate with silicone
- Nylon base plate