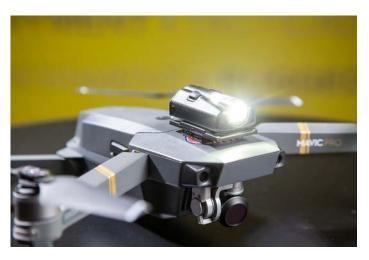

### PRODUCT SUMMARY

The FoxFury D3060 is a small format utility light with forward-focused lighting, right angle flood lighting, and strobe light. It can mount to drones or straps and rotate 360° for omni-directional light. The D3060 is waterproof and rechargeable.

### **FEATURES**

- Two lights in one
- 30° front light, 60° dorsal light
- 360° swivel light
- 5700K white balanced LEDs
- Rechargeable LiPo battery recharges in 1.5 hours
- Waterproof and impact resistant
- Mounts with velcro or customer-supplied strap
- Strobe mode meets federal and international regulations for UAV night flight and anti-collision lighting
- Operating temperature range: -4°F (-20°C) to 300°F (149°C)