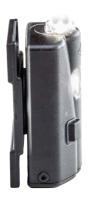

### PRODUCT SUMMARY

The FoxFury D3060 is a small format utility light with forward-focused lighting, right angle flood lighting, and strobe light. It can mount to drones or straps and rotate 360° for omni-directional light. The D3060 is waterproof and rechargeable.

### **FEATURES**

- Two lights in one
- 30° front light, 60° dorsal light
- 360° swivel light
- 5700K white balanced LEDs
- Rechargeable LiPo battery recharges in 1.5 hours
- Waterproof and impact resistant
- Mounts with velcro or customer-supplied strap
- Strobe mode meets federal and international regulations for UAV night flight and anti-collision lighting
- Operating temperature range: -4°F (-20°C) to 300°F (149°C)