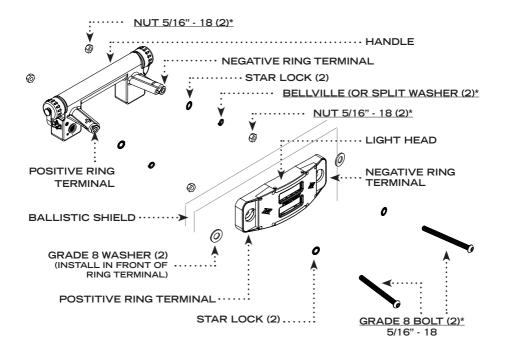

### ITEMS REQUIRED

♦ Grade 8 Bolt 5/16" - 18 (2 each):

Bolt Head Diameter: 24 mm MAXIMUM

Bolt Shaft Diameter: 7.5 mm MAXIMUM

Bolt Length: 97 mm plus shield thickness

- ♦ Nut 5/16" 18 (4 each)
- Bellville or Split Washer (2 each)

#### INSTALLATION

The Taker B70 is intended to be installed as an OEM product, by ballistic shield and armor manufacturers.

Install as the illustration above.

IMPORTANT: \*The underlined items are NOT included and must be supplied by the manufacturer.