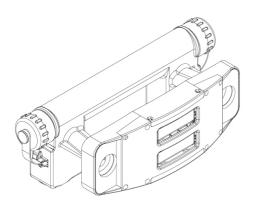

#### INSTALLATION

The Taker B70 is intended to be installed as an OEM product, by ballistic shield and armor manufacturers.

Install as the illustration above.

IMPORTANT: \*The underlined items are NOT included and must be supplied by the manufacturer.