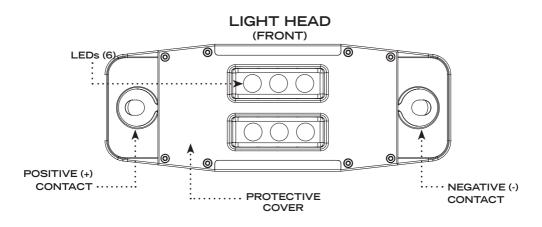

#### WHAT'S INCLUDED

- Taker B70 Shield Light Head (P/N 600-480-670)
- Taker B70 Handle with Electronics & Square Pressure Switch (P/N 60-607)
- Pressure Switch
- Grade 8 Washer (2 each)
- Star Lock (4 each)
- Foam (2 each) Flat Shield Only