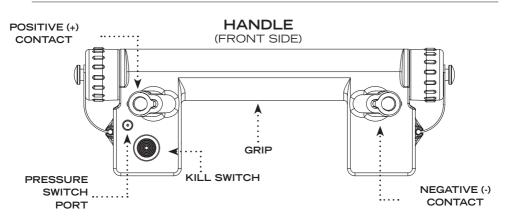

#### WHAT'S INCLUDED

- Taker B70 Shield Light Head (P/N 600-480-670)
- Taker B70 Handle with Electronics & Square Pressure Switch (P/N 60-607)
- Pressure Switch
- Grade 8 Washer (2 each)
- Star Lock (4 each)
- Foam (2 each) Flat Shield Only