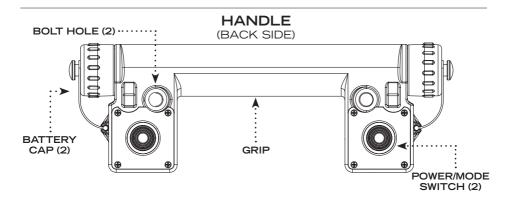

#### WHAT'S INCLUDED

- Taker B70 Shield Light Head (P/N 600-480-670)
- Taker B70 Handle with Electronics & Square Pressure Switch (P/N 60-607)
- Pressure Switch
- Grade 8 Washer (2 each)
- Star Lock (4 each)
- Foam (2 each) Flat Shield Only